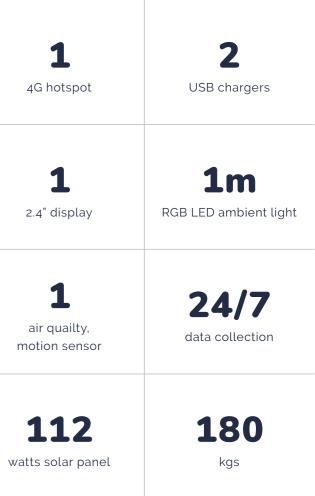

Of course, the Kuube PLUS NOTE also includes all of the improvements we built into our Kuube PLUS benches: charging options for smart devices, free Wi-Fi service and environmental sensors.

8 seats

**2** wireless Qi chargers

temperature, humidity, UV and air pressure sensor

> 224 Ah capacity

PAGE 13