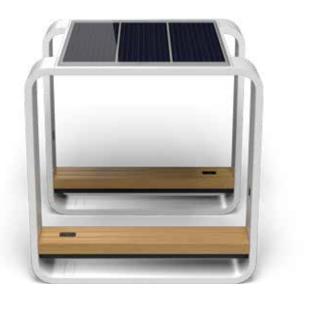

#### COMPACT URBAN BENCH WITH RENEWABLE ENERGY

KUUBE<sup>NANO</sup> is a smartbench with USB ports, wireless chargers, and WiFi hotspot function. Charged exclusively by solar energy, the place of installation is flexible. The bench constantly monitors its environment: changes in temperature, UV level, air quality, humidity, air pressure – and forwards the data to the server, or notifies the owner if necessary. Small size, modern outlook, and perfect design - KUUBE<sup>NANO</sup>.

Although the solar panels are located under the seat, the batteries are charged even with partial coverage, thus ensuring the operation of the services. And in the summer heat - as with our ECO smart bench - the built-in cooling system guarantees that the sitting on the bench will be pleasant.

**4** seats

**2** wireless Qi chargers

temperature, humidity, UV and air pressure sensor

> 72 Ah capacity

CLEAN DESIGN, SMALL SIZE, COUNTLESS FEATURES