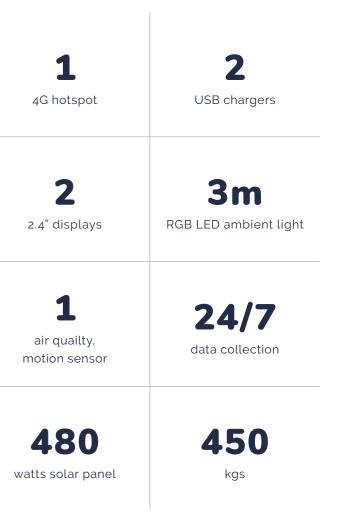

Of course, the Kuube PLUS NOTE also includes all of the improvements we built into our Kuube PLUS benches: charging options for smart devices, free Wi-Fi service and environmental sensors.

8 seats

**2** wireless Qi chargers

temperature, humidity, UV and air pressure sensor

> 224 Ah capacity

PAGE 13

**4** seats

**2** wireless Qi chargers

temperature, humidity, UV and air pressure sensor

> 72 Ah capacity

CLEAN DESIGN, SMALL SIZE, COUNTLESS FEATURES