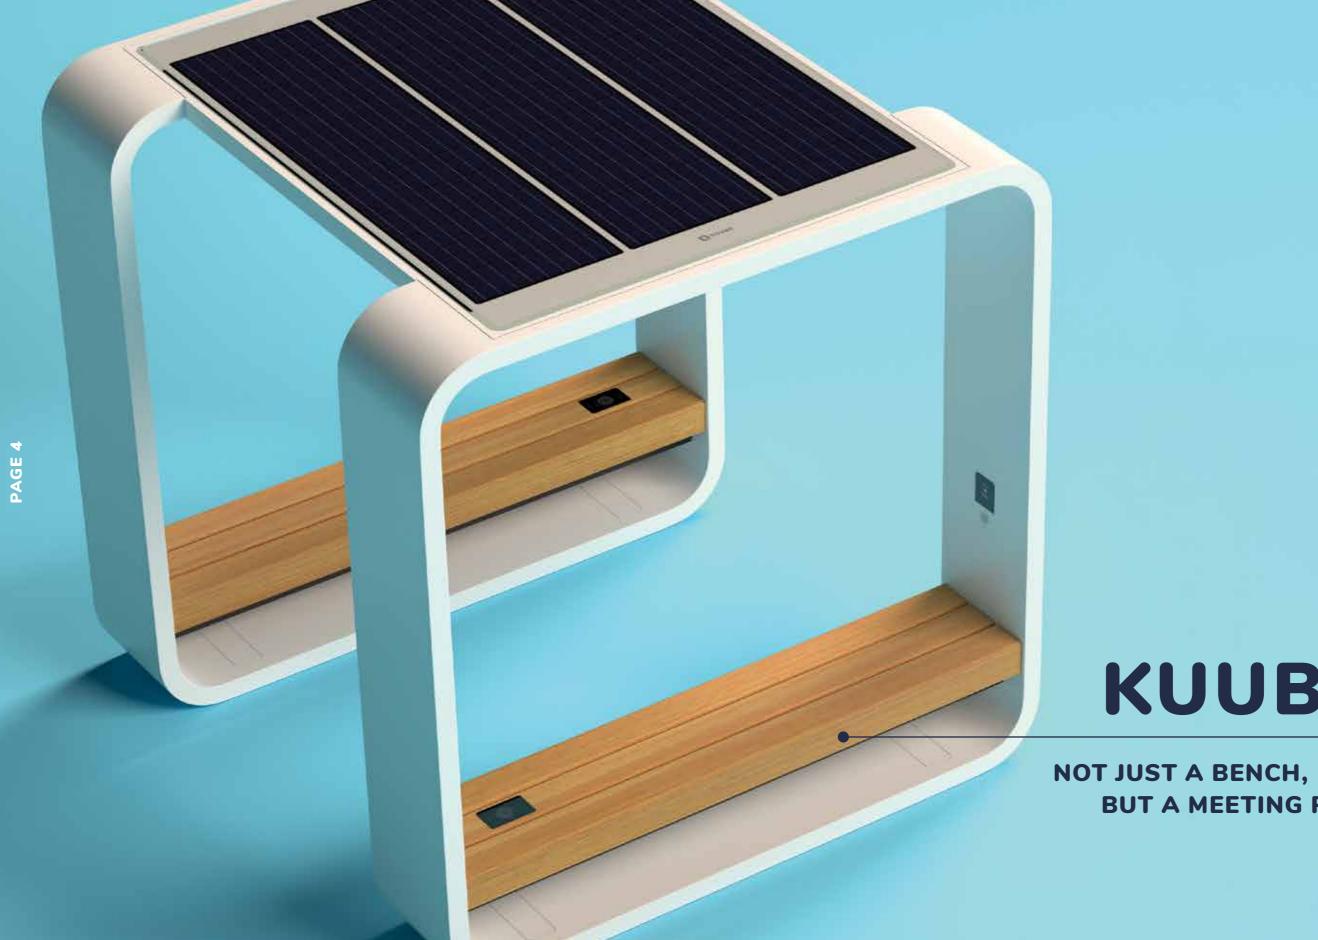

### KUUBEPLUS

**BUT A MEETING POINT** 

#### THE WORLD'S FIRST COVERED SOLAR POWERED PUBLIC BENCH

The batteries use renewable energy only. You can charge your devices via USB ports or wirelessly. This smart bench also functions as WiFi hotspot and has environmental sensors. The completely unique shape and cover give you the opportunity to spend time and charge your smart device in a sheltered place in the summer, even during the strong sunny hours.

In addition to the built-in phone charging functions, it has a real community organizing power and it can become the focal point of smart cities due to its large size and the free WiFi service – innovative investment for public spaces, great investment for communities.