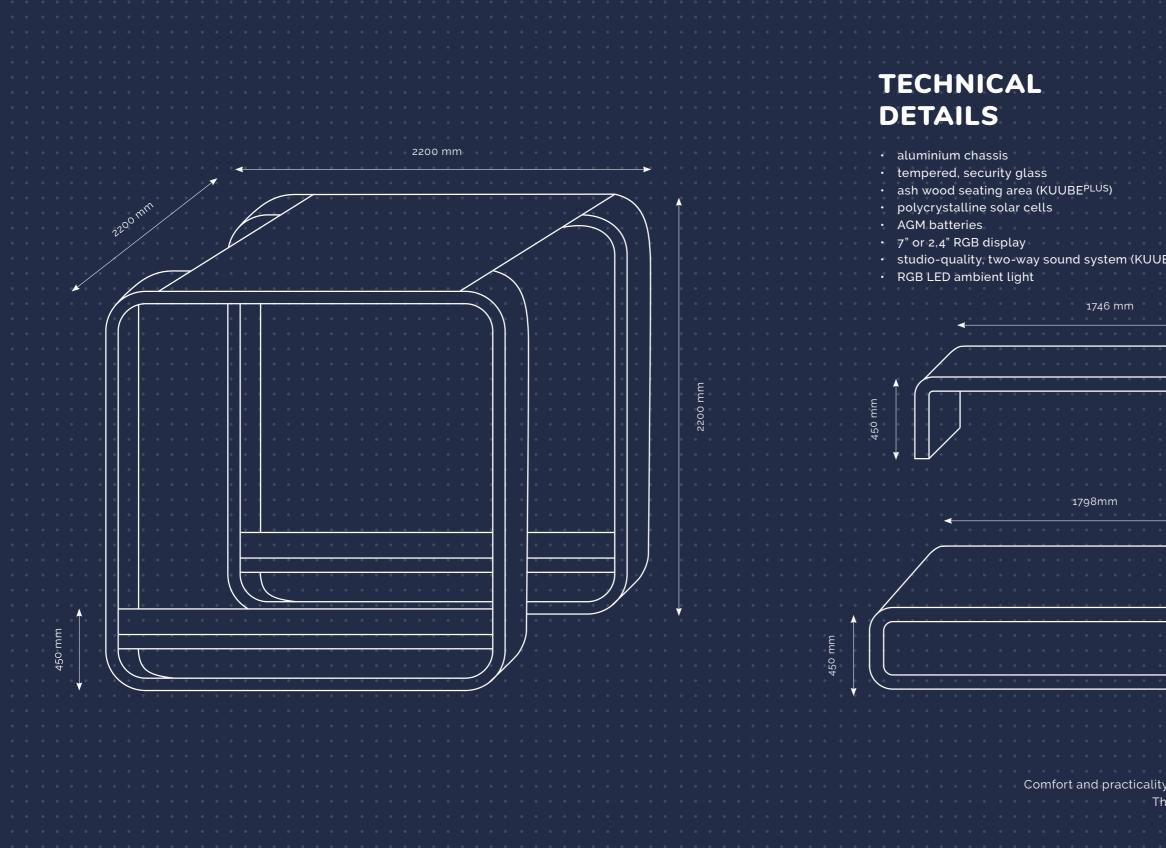

### SMARTBENCH SIZES

Comfort and practicality were the primary goals during the design process. The three different sizes allow you to choose the best for your location and your target group.

424 mm

718 mm