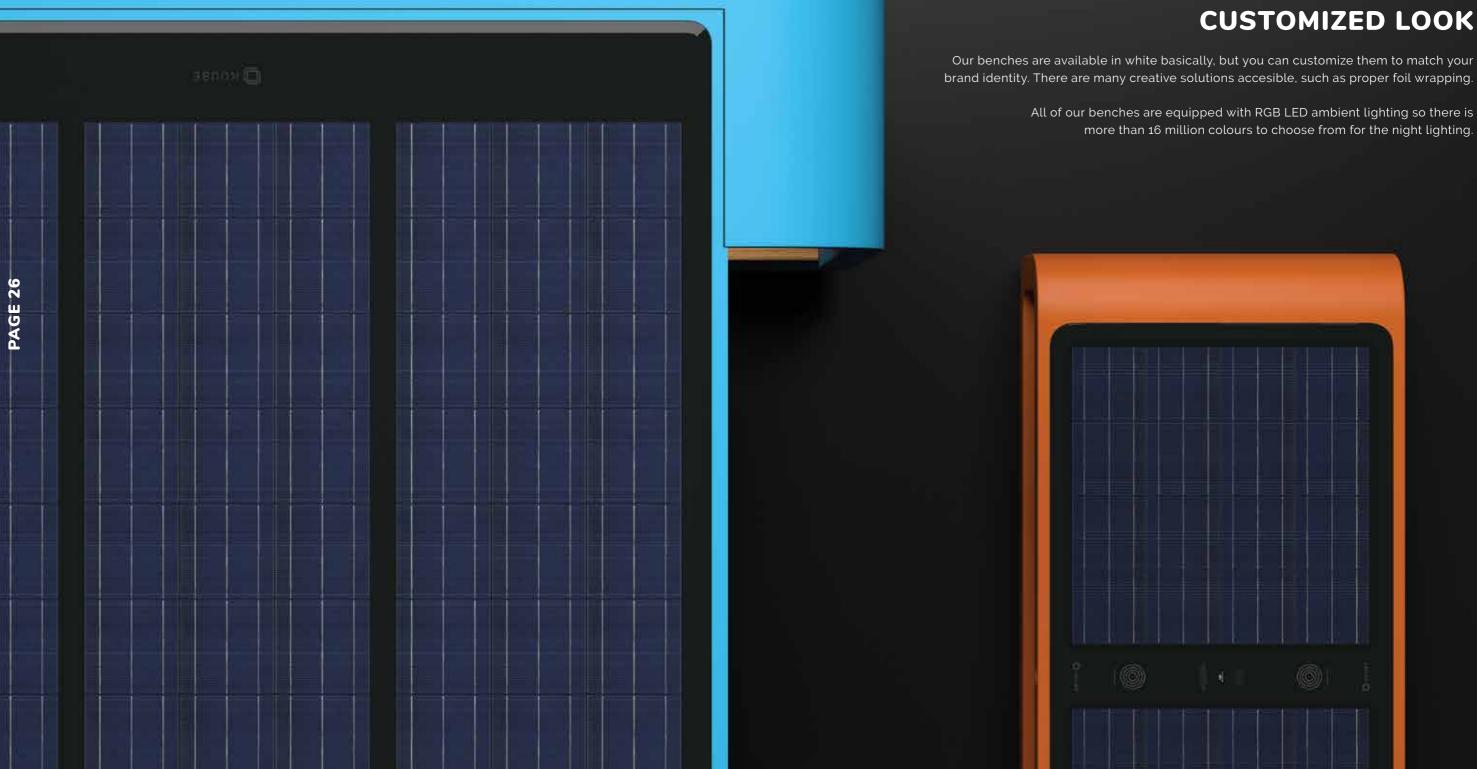

#### **CUSTOMIZED LOOK**

brand identity. There are many creative solutions accesible, such as proper foil wrapping.

All of our benches are equipped with RGB LED ambient lighting so there is more than 16 million colours to choose from for the night lighting.