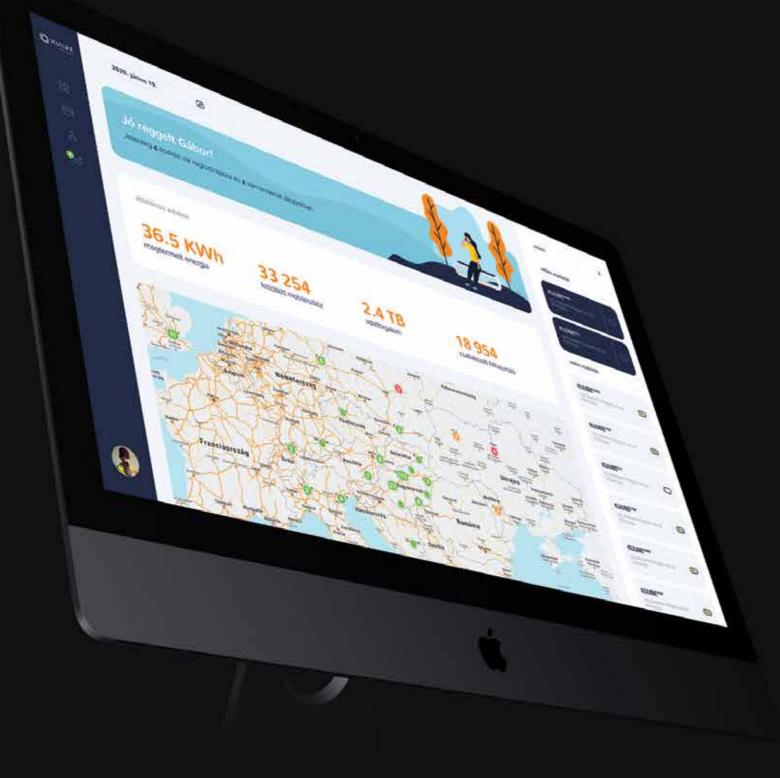

Keep track of all your Kuube smart street furnitures in one place. You can check here:

 $\cdot$  your devices' state of charge on the map or in the side list • how much energy your devices have produced in total or separately • how many charged devices have been since the launch • how many users connected to the free wifi • how much data was handled in total.

You can also find here the data collected during the monitoring of the street furniture's environment (temperature, humidity, air pressure, air pollution, UV index).

#### **KUUBE DASHBOARD**

For us, it is essential to produce smart furniture that combines innovative technology and sustainability and we are always looking for partners, who think the same.

BOY

Pharmaldon in hereit