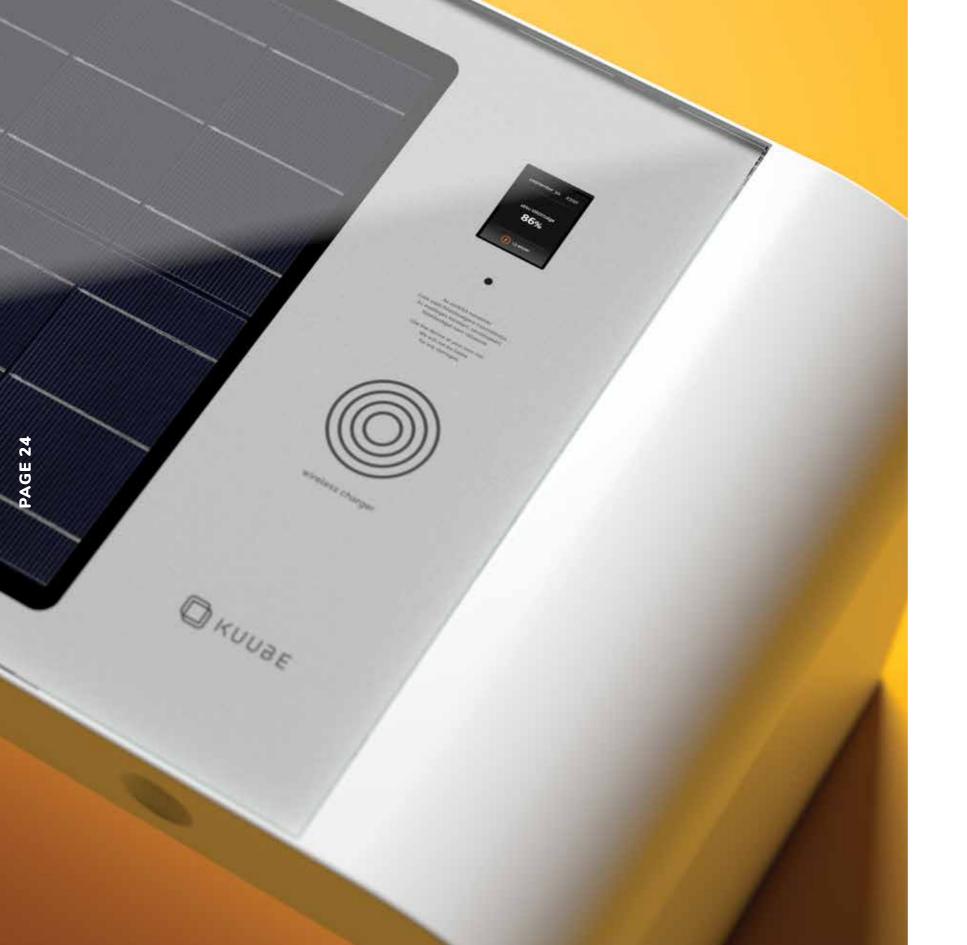

#### THE WORLD'S FIRST COVERED SOLAR POWERED PUBLIC BENCH

The batteries use renewable energy only. You can charge your devices via USB ports or wirelessly. This smart bench also functions as WiFi hotspot and has environmental sensors. The completely unique shape and cover give you the opportunity to spend time and charge your smart device in a sheltered place in the summer, even during the strong sunny hours.

In addition to the built-in phone charging functions, it has a real community organizing power and it can become the focal point of smart cities due to its large size and the free WiFi service – innovative investment for public spaces, great investment for communities.