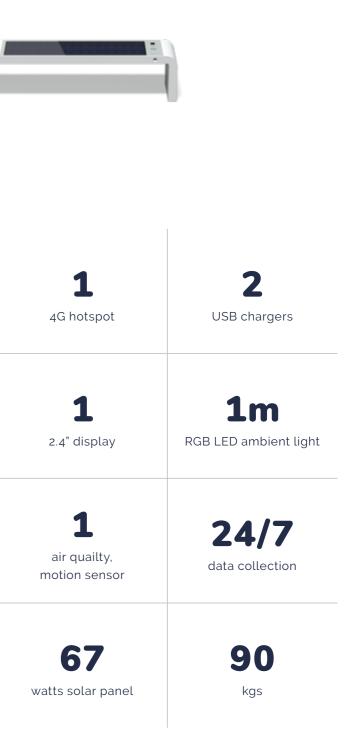

Of course, the Kuube PLUS NOTE also includes all of the improvements we built into our Kuube PLUS benches: charging options for smart devices, free Wi-Fi service and environmental sensors.

8 seats

**2** wireless Qi chargers

temperature, humidity, UV and air pressure sensor

> 224 Ah capacity

PAGE 13