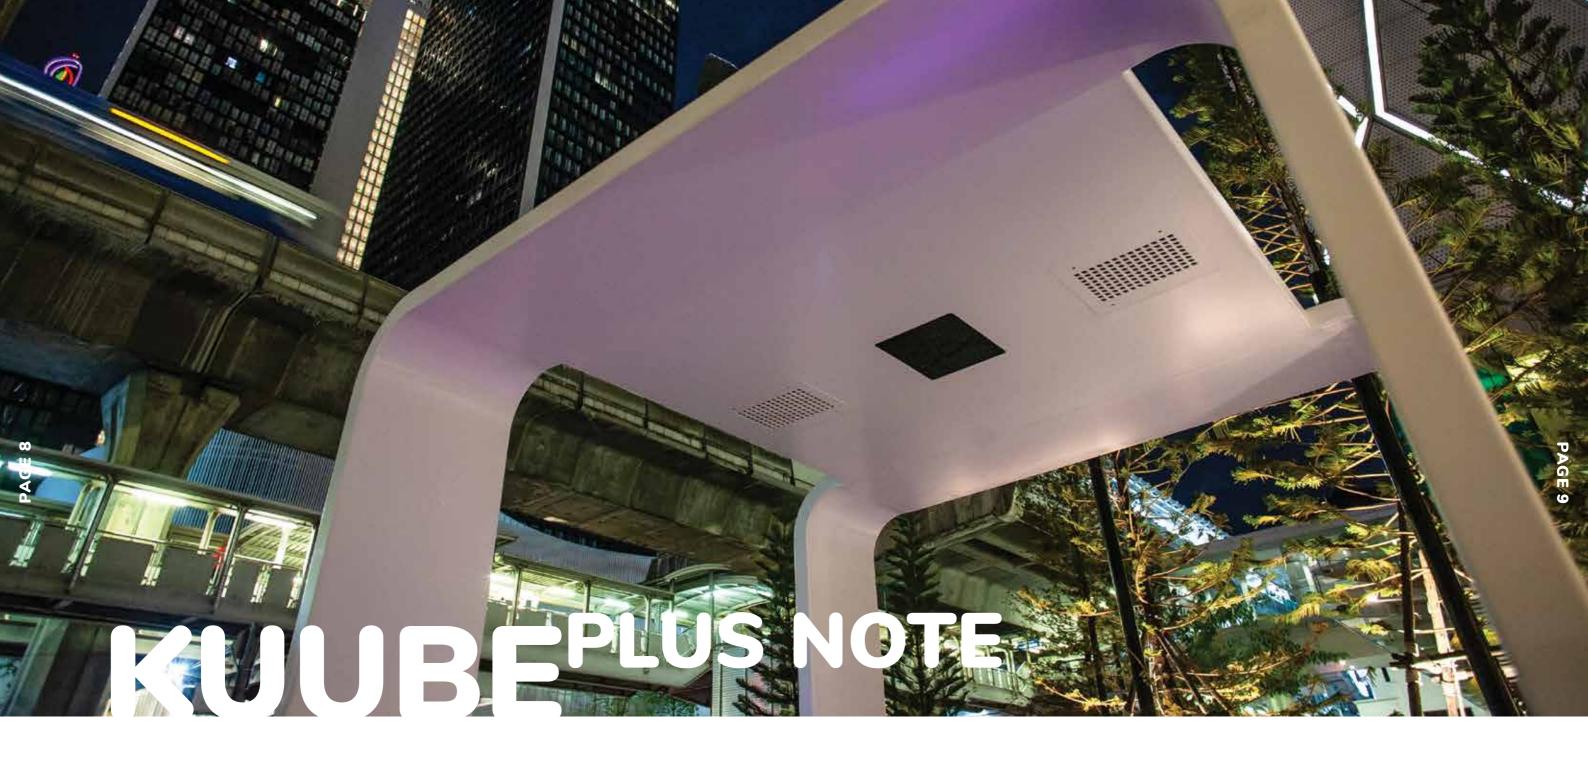

# KUIBEPLUS NOTE

#### UNIQUE FEATURE ON THE MARKET: TOUCH DISPLAYS AND SOUND SYSTEM

As a unique feature on the market, our Kuube PLUS NOTE product is equipped with two 7-inch high-resolution touch displays and a studio-quality, two-way sound system, which further expands the possibilities of the Kuube meeting point. The touch display enables two-way communication between the owner of the bench and the users, thus they can be involved in the communication in an interactive way.

With the help of the displays and speakers, we can show any type of media content on our Kuube PLUS NOTE smartbench requested by the owner of the bench: it can be advertising, information of general interest or unique content requested by our customers.